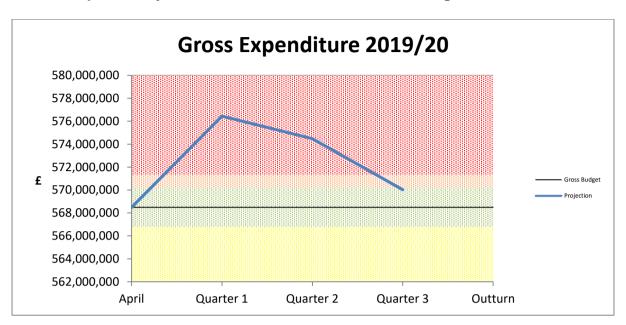

### 4. Revenue Monitoring 2019/20 Budget - Overall Position

- 4.1 The projected revenue forecast for the year at Quarter 3, shows a potential overspend of £1.532m (0.27%) on a gross budget of £568.489m (net £213.839m). The forecast year end position for the Council is revised each Quarter (monthly for Directors) and reported using the graph below. The area of the graph banded green shows the extent of variance from the budget that can be seen as reasonable given the size and complexity of the Council's budget. At Quarter 3, the projected year end overspend of £1.532m is falling within the green banding as shown in Graph 1 below.
- 4.2 Management action is continuing in order to bring the outturn position into balance.

**Graph 1: Projected Outturn Variance to Gross Budget** 

4.3 The projected overspend of £1.532m for 2019/20 is presented below and analysed in more detail within Appendix 1.

Table 1: 2019/20 Projected Budget Variations Analysed by Service Area